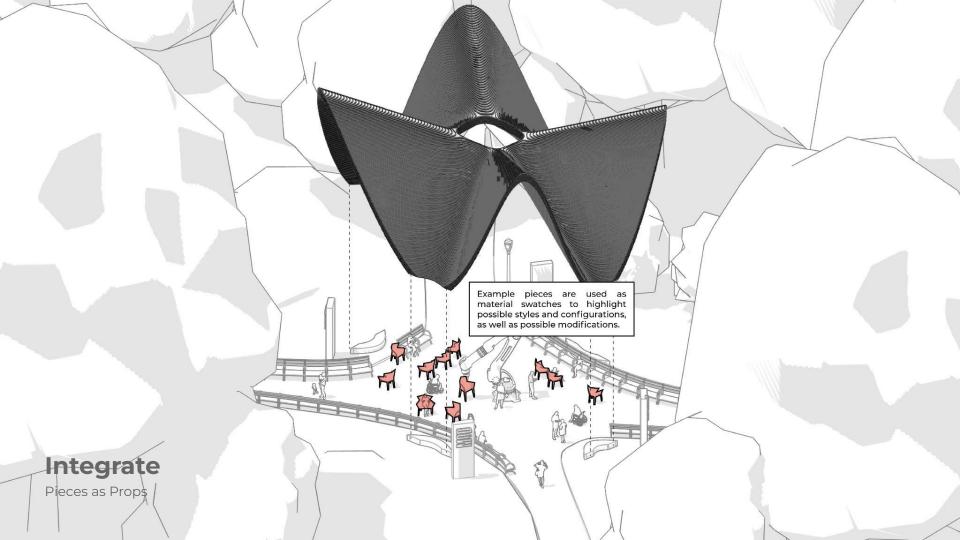

Modern, Modular, Modified



#### **Brand Name**

Modern, Modular, Modified; Mod

The MOD wordmark is a simple use of the typeface *Fokus* with the "O" modified to appear like the extruder head of a 3D printer.

MOD + 量







### Colors

1960's Mod

## MOD

#F24326

# MOD

#FFFFFF



#1E1A1A

**Colors** 

Bright & New





### 15%

Or around 1 billion live with a disability.













### **Competitors**

None of Which Provide Customs



















MOD is a brand dedicated to providing sophisticated design tailored to the needs of individuals with disabilities, a demographic often overlooked in design considerations. We create furniture that not only enhances comfort and style but also offers customizable features to accommodate various needs and preferences. MOD is a brand for everyone, but built with disability in mind.



Why MOD?