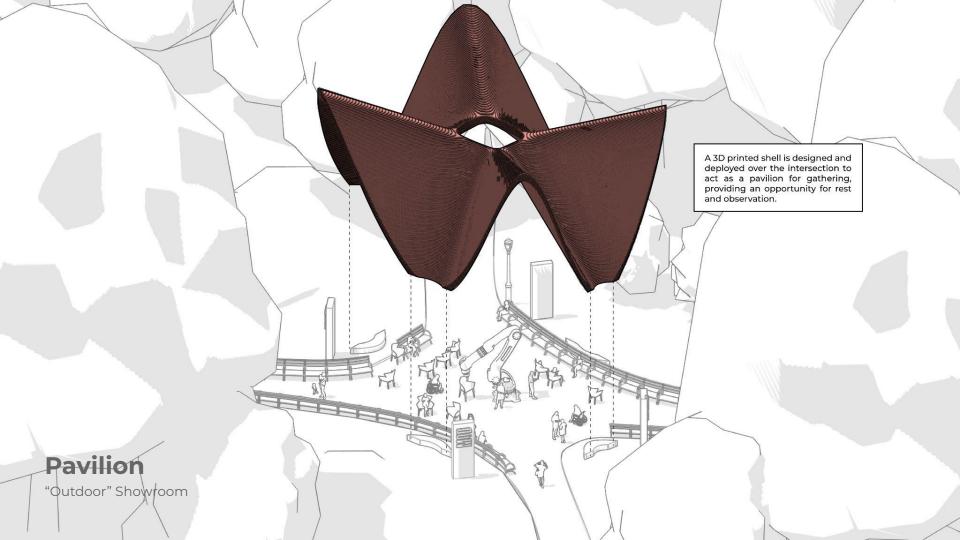

Modern, Modular, Modified



#### **Brand Name**

Modern, Modular, Modified; Mod

The MOD wordmark is a simple use of the typeface *Fokus* with the "O" modified to appear like the extruder head of a 3D printer.

MOD + 量







### Colors

1960's Mod

## MOD

#F24326

# MOD

#FFFFFF



#1E1A1A

**Colors** 

Bright & New





### 15%

Or around 1 billion live with a disability.













### **Competitors**

None of Which Provide Customs



















MOD is a brand dedicated to providing sophisticated design tailored to the needs of individuals with disabilities, a demographic often overlooked in design considerations. We create furniture that not only enhances comfort and style but also offers customizable features to accommodate various needs and preferences. MOD is a brand for everyone, but built with disability in mind.



Why MOD?