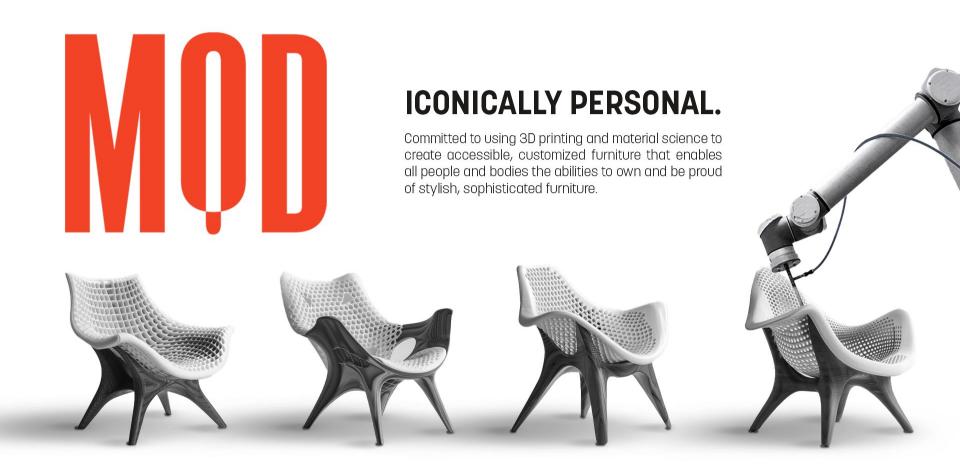

#### **Brand Name**

Modern, Modular, Modified; Mod

The MOD wordmark is a simple use of the typeface *Fokus* with the "O" modified to appear like the extruder head of a 3D printer.

MOD + 量

### **Competitors**

None of Which Provide Customs

MOD is a brand dedicated to providing sophisticated design tailored to the needs of individuals with disabilities, a demographic often overlooked in design considerations. We create furniture that not only enhances comfort and style but also offers customizable features to accommodate various needs and preferences. MOD is a brand for everyone, but built with disability in mind.