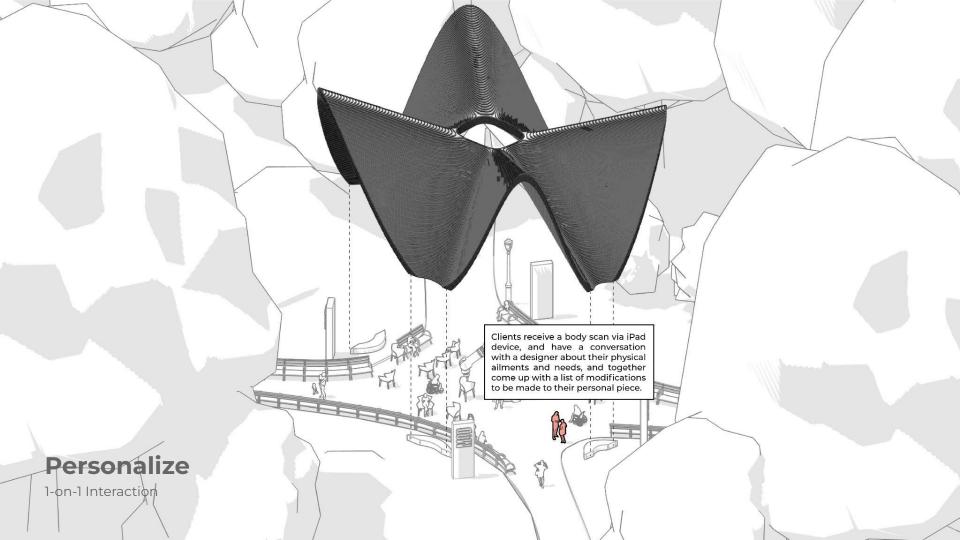

Modern, Modular, Modified



#### **Brand Name**

Modern, Modular, Modified; Mod

The MOD wordmark is a simple use of the typeface *Fokus* with the "O" modified to appear like the extruder head of a 3D printer.

MOD + 量







### Colors

1960's Mod

## MOD

#F24326

# MOD

#FFFFFF



#1E1A1A

**Colors** 

Bright & New





### 15%

Or around 1 billion live with a disability.













### **Competitors**

None of Which Provide Customs



















MOD is a brand dedicated to providing sophisticated design tailored to the needs of individuals with disabilities, a demographic often overlooked in design considerations. We create furniture that not only enhances comfort and style but also offers customizable features to accommodate various needs and preferences. MOD is a brand for everyone, but built with disability in mind.



Why MOD?