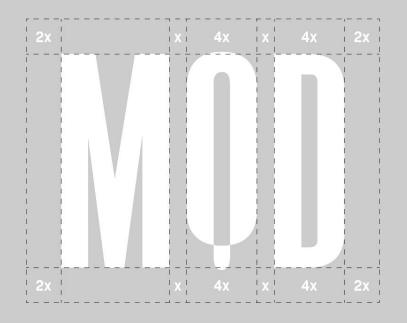

#### **Brand Name**

Modern, Modular, Modified; Mod

The MOD wordmark is a simple use of the typeface *Fokus* with the "O" modified to appear like the extruder head of a 3D printer.

MOD + 量