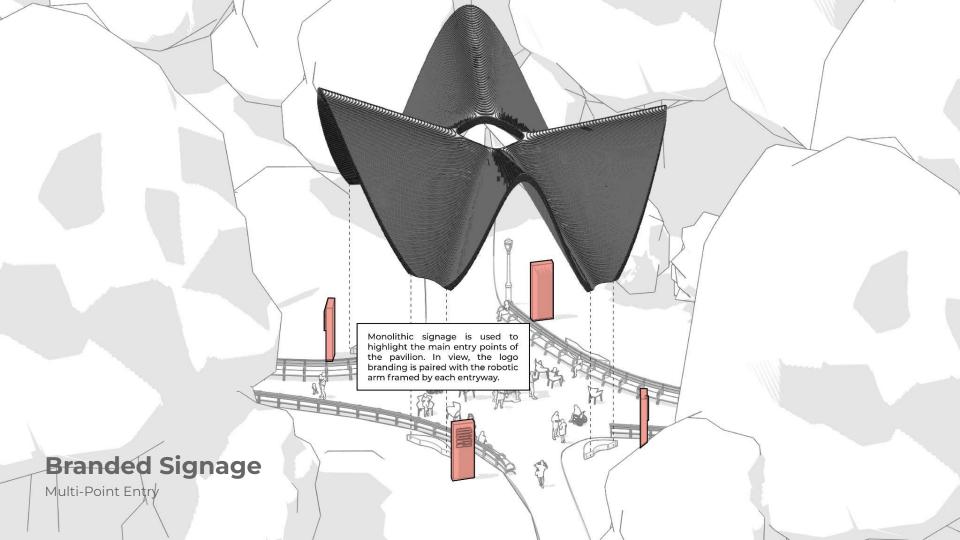

Modern, Modular, Modified



#### **Brand Name**

Modern, Modular, Modified; Mod

The MOD wordmark is a simple use of the typeface *Fokus* with the "O" modified to appear like the extruder head of a 3D printer.

MOD + 量







### Colors

1960's Mod

## MOD

#F24326

# MOD

#FFFFFF



#1E1A1A

**Colors** 

Bright & New





### 15%

Or around 1 billion live with a disability.













### **Competitors**

None of Which Provide Customs



















MOD is a brand dedicated to providing sophisticated design tailored to the needs of individuals with disabilities, a demographic often overlooked in design considerations. We create furniture that not only enhances comfort and style but also offers customizable features to accommodate various needs and preferences. MOD is a brand for everyone, but built with disability in mind.



Why MOD?