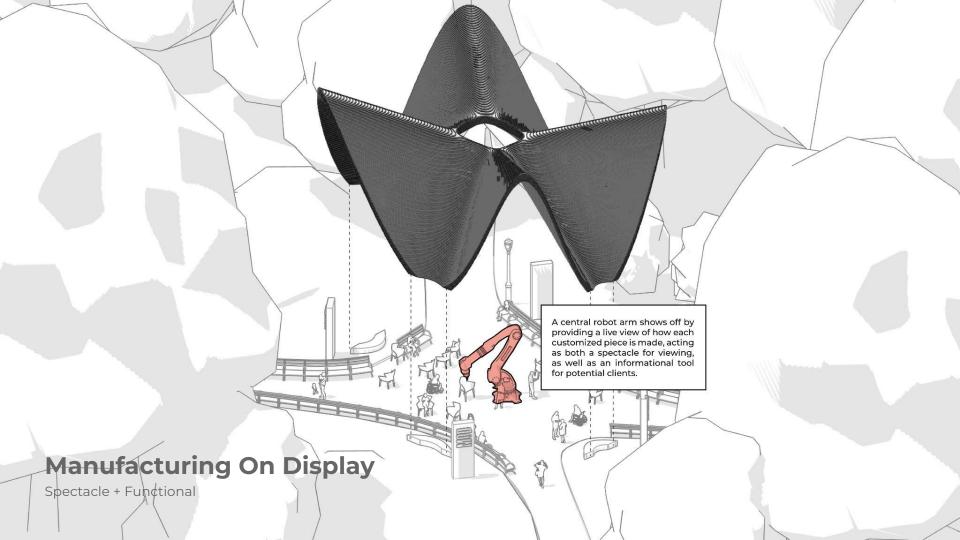

Modern, Modular, Modified



#### **Brand Name**

Modern, Modular, Modified; Mod

The MOD wordmark is a simple use of the typeface *Fokus* with the "O" modified to appear like the extruder head of a 3D printer.

MOD + 量







### Colors

1960's Mod

## MOD

#F24326

# MOD

#FFFFFF



#1E1A1A

**Colors** 

Bright & New





### 15%

Or around 1 billion live with a disability.













### **Competitors**

None of Which Provide Customs



















MOD is a brand dedicated to providing sophisticated design tailored to the needs of individuals with disabilities, a demographic often overlooked in design considerations. We create furniture that not only enhances comfort and style but also offers customizable features to accommodate various needs and preferences. MOD is a brand for everyone, but built with disability in mind.



Why MOD?