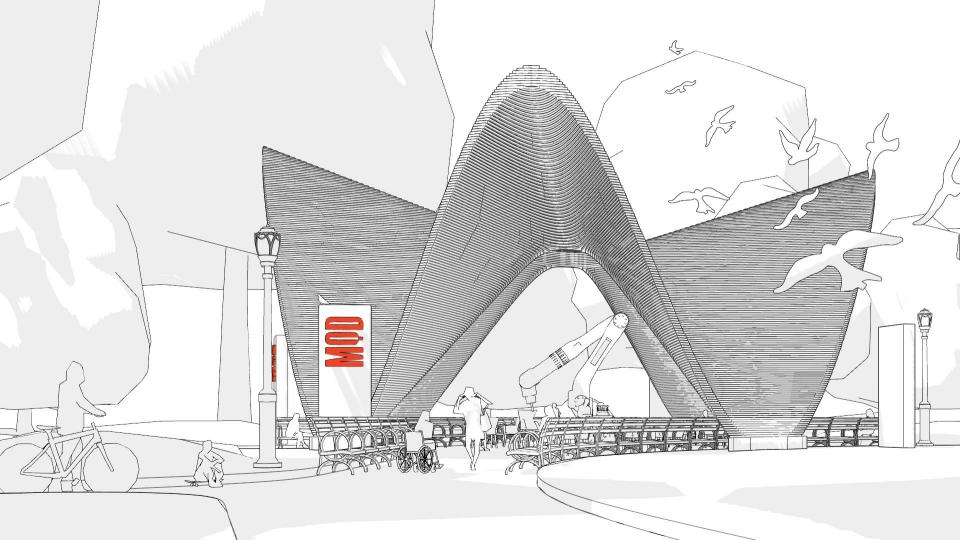

Modern, Modular, Modified



#### **Brand Name**

Modern, Modular, Modified; Mod

The MOD wordmark is a simple use of the typeface *Fokus* with the "O" modified to appear like the extruder head of a 3D printer.

MOD + 量







### Colors

1960's Mod

## MOD

#F24326

# MOD

#FFFFFF



#1E1A1A

**Colors** 

Bright & New





### 15%

Or around 1 billion live with a disability.













### **Competitors**

None of Which Provide Customs



















MOD is a brand dedicated to providing sophisticated design tailored to the needs of individuals with disabilities, a demographic often overlooked in design considerations. We create furniture that not only enhances comfort and style but also offers customizable features to accommodate various needs and preferences. MOD is a brand for everyone, but built with disability in mind.



Why MOD?